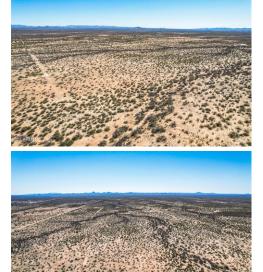

Remarks

10 flat useable acres with shared well, power close with easy access. This is one of 2 surveyed 10 acre parcels out of a total of 80 ( 2-10's and 3 20's and all on the market) 5 acre minimum but most in the area are larger. Close to state land that is accessible for riding, mountain views, good footing for the horses and in a secluded area for maximum privacy.